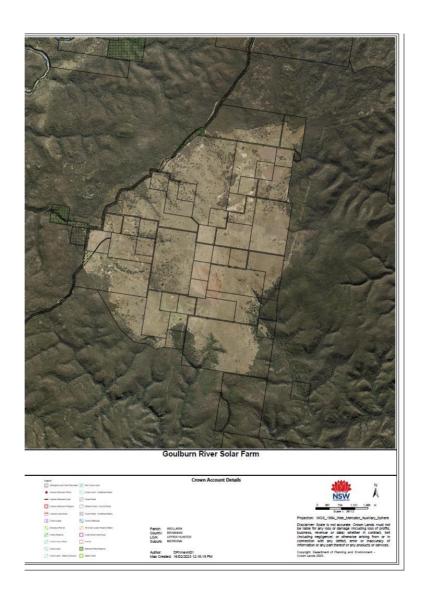

## Consent for Development Comprising:

Proposed as described below:

- State Significant Development (SSD) application 33964533 for the purpose of the Goulburn River Solar Farm at Wollara Road, Merriwa (Refer DOC22/001292).
- The Project will involve the construction, operation and decommissioning of a 520 megawatt (MW) solar farm with a Battery Energy Storage System (BESS) of approximately 520 MW-hours and associated infrastructure. The Project will connect to an existing 500 kilovolt (kV) transmission line via a proposed substation to be located in the south-eastern section of the Project Area.
- The proposed Goulburn River Solar Farm (the Project) is located approximately 28 km south of Merriwa, New South Wales, off Wollara Road, within the Upper Hunter Local Government Area. The Project encompasses two freehold properties and some sections of Crown land and roads (approximately 21 ha), covering an area of approximately 2000 ha in total. The development footprint for the Project is approximately 882 ha)

**Crown Land** 

Crown Land R44841 for purpose of travelling stock and Crown roads administered under the *Roads Act* 1993. Matters relevant to the Roads Act are central to the considerations for Landowners Consent as set out in the application.

Crown reserve

R44841 for purpose of travelling stock – Lot 7306 DP 1165073 (primary access point) and Lot 7308 DP 1165052 (2 x emergency access points).

Parish Tongo

**County** Brisbane

Applicant Lightsource Development Services Australia Pty

### Attachment A – Location Map