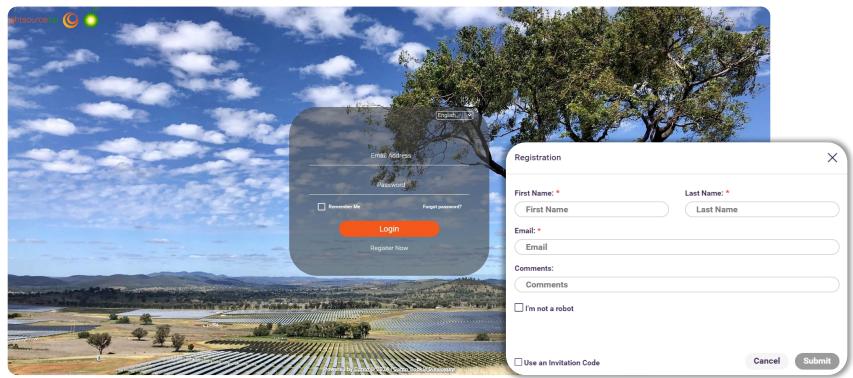

Our Media Library contains a curated set of approved photography for you to find, download and use quickly and easily.

You will need to log in for access, and if this is your first time visiting, you will need to register for an account.

Enter your name and email address and the following Invitation Code - yptg5nwulhr0.

Tick the check box in the bottom left corner to enter the Invitation Code.

Please note – you will not be able to sign up without the Invitation Code.

Check the I'm not a robot box and enter the Captcha code.

Then click Submit.

You will then receive an email with a link to activate your account.

Click the **link** and follow the steps to **create** your password.