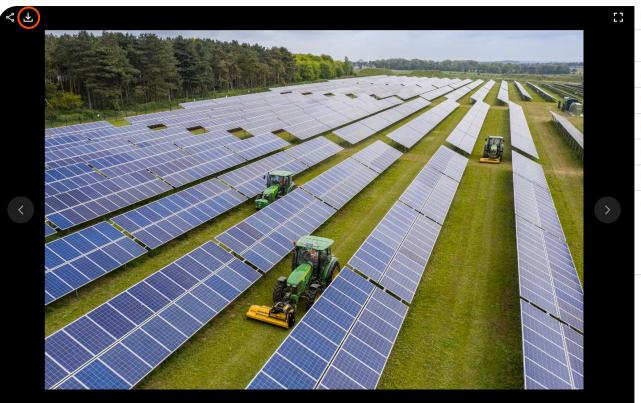

When you click on a photo, it will enlarge, and give you the option to view detailed information about the image in the Info panel.

The Info panel has all the information about the image... when it was taken, who by, file size and type.

## Click this icon to download an asset.