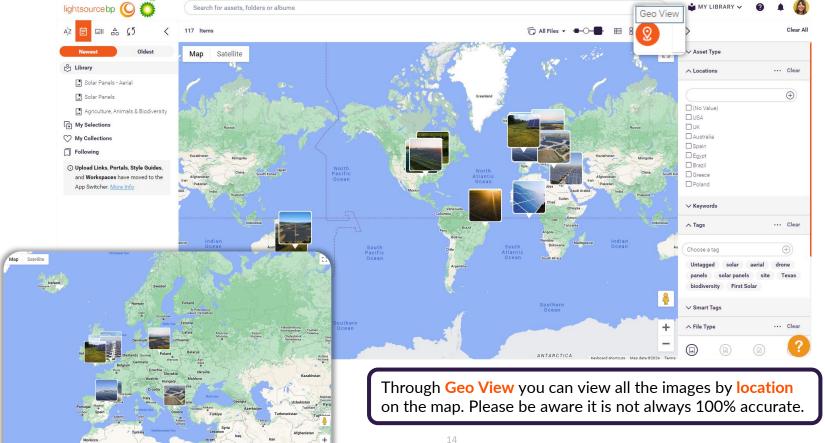

Powered by Canto © 2024

This is our Media Library homepage, click on the album tiles to view the whole album of photographs.

You can filter and search within an album to find exactly what you're looking for. For example, by location, tags, or type of content, etc. <sup>7</sup>