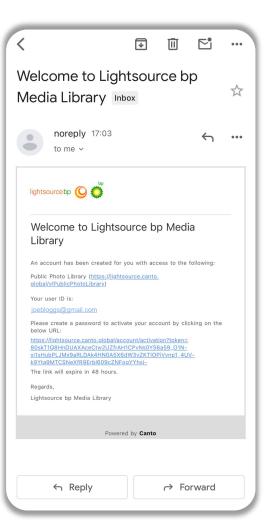

Check the I'm not a robot box and enter the Captcha code.

Then click Submit.

You will then receive an email with a link to activate your account.

Click the **link** and follow the steps to **create** your password.