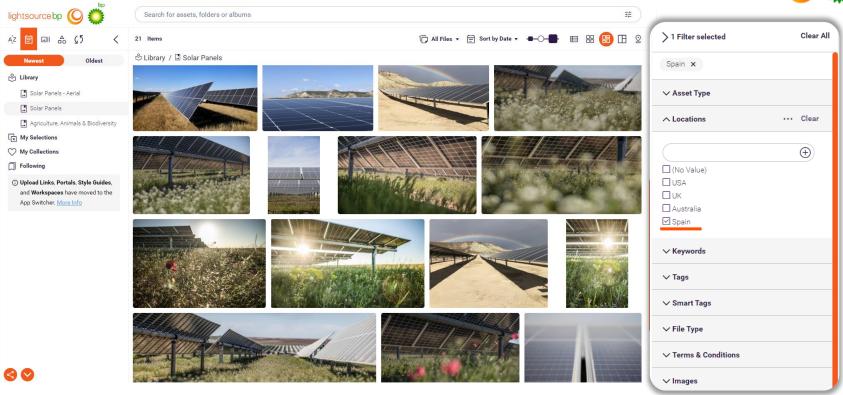

Powered by Canto © 2024

This is our Media Library homepage, click on the album tiles to view the whole album of photographs.

You can filter and search within an album to find exactly what you're looking for. For example, by location, tags, or type of content, etc. <sup>7</sup>

In this example, under the **location** tab, **Spain** has been selected to filter and display images from our Spanish sites only.

Tags are keywords we have added ourselves, of the specific project names and key elements of an image, to make them easily searchable.