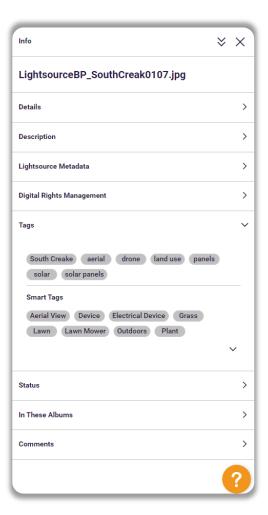

In this example, under the **location** tab, **Spain** has been selected to filter and display images from our Spanish sites only.

Tags are keywords we have added ourselves, of the specific project names and key elements of an image, to make them easily searchable.

Lightsource Metadata shows the Asset Type and the Location, filtered by country.

You can view the tags and smart tags associated with the specific photo, and what album it is located in.

An image may be located in multiple albums. You can click the titles to go through and view the rest of the album.