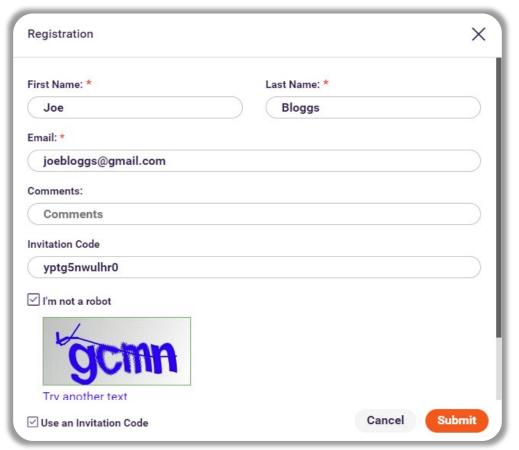

Enter your name and email address and the following Invitation Code - yptg5nwulhr0.

Tick the check box in the bottom left corner to enter the Invitation Code.

Please note – you will not be able to sign up without the Invitation Code.

Check the I'm not a robot box and enter the Captcha code.

Then click Submit.

You will then receive an email with a link to activate your account.

Click the **link** and follow the steps to **create** your password.