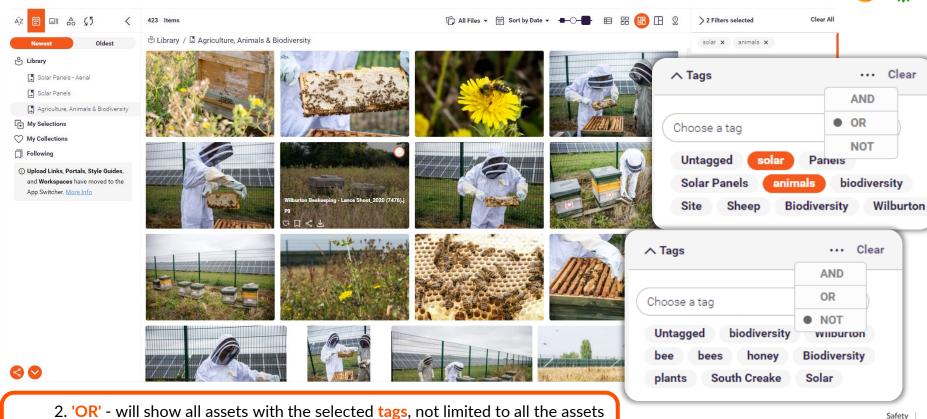

Smart Tags are AI automatically generated keywords.

> 2 Filters selected Clear All Bellflower x USA x ✓ Asset Type · · · Clear ∧ Locations  $\oplus$ (No Value) ✓ USA UK ☐ Australia Spain □ Brazil Greece ∨ Keywords ∧ Tags · · · Clear ...Bellflower (+) Choose a tag Untagged **Bellflower** First Solar solar panels Array Trackers Indiana agrivoltaics biodiversity flowers animals

If you're searching for a specific project, you can type or click the name of the site through the tags.

Integrity Respect Sustainability

Drive

Safety

shown having all the exact same selected tags

3. 'NOT' - will show all assets excluding the selected tags

Safety Integrity Respect Sustainability

Drive

When selecting more than one tag at a time, you can filter between options for precise searching. Click the three dots in the tags tab.

1. 'AND' - will only show assets with the multiple specific selected tags