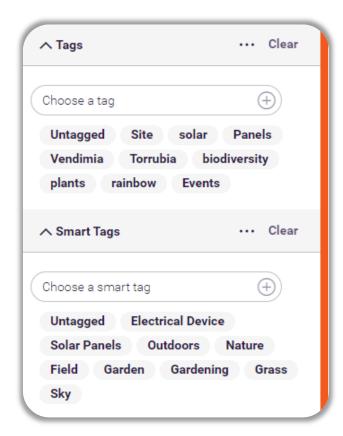

In this example, under the **location** tab, **Spain** has been selected to filter and display images from our Spanish sites only.

Tags are keywords we have added ourselves, of the specific project names and key elements of an image, to make them easily searchable.

Smart Tags are AI automatically generated keywords.

> 2 Filters selected Clear All Bellflower x USA x ✓ Asset Type · · · Clear ∧ Locations  $\oplus$ (No Value) ✓ USA UK ☐ Australia Spain □ Brazil Greece ∨ Keywords ∧ Tags · · · Clear ...Bellflower (+) Choose a tag Untagged **Bellflower** First Solar solar panels Array Trackers Indiana agrivoltaics biodiversity flowers animals

If you're searching for a specific project, you can type or click the name of the site through the tags.

Integrity Respect Sustainability

Drive

Safety

shown having all the exact same selected tags

3. 'NOT' - will show all assets excluding the selected tags