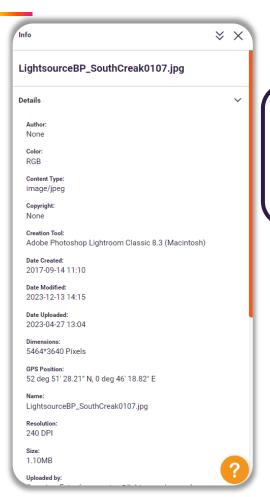

When you click on a photo, it will enlarge, and give you the option to view detailed information about the image in the Info panel.

The Info panel has all the information about the image... when it was taken, who by, file size and type.

Lightsource Metadata shows the Asset Type and the Location, filtered by country.

You can view the tags and smart tags associated with the specific photo, and what album it is located in.

An image may be located in multiple albums. You can click the titles to go through and view the rest of the album.