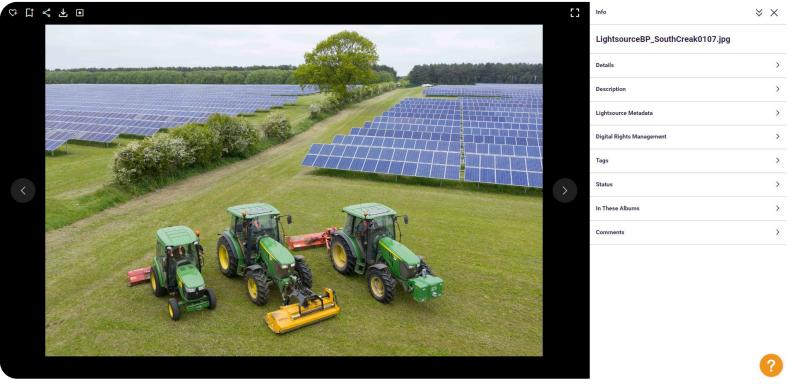

When you click on a photo, it will enlarge, and give you the option to view detailed information about the image in the Info panel.

The Info panel has all the information about the image... when it was taken, who by, file size and type.

Lightsource Metadata shows the Asset Type and the Location, filtered by country.

You can view the tags and smart tags associated with the specific photo, and what album it is located in.

An image may be located in multiple albums. You can click the titles to go through and view the rest of the album.