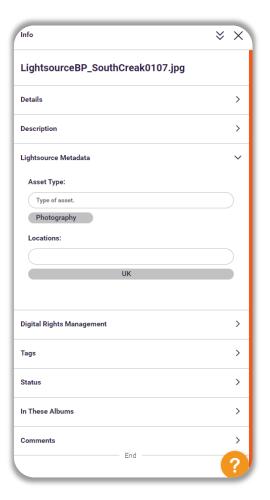

Lightsource Metadata shows the Asset Type and the Location, filtered by country.

You can view the tags and smart tags associated with the specific photo, and what album it is located in.

An image may be located in multiple albums. You can click the titles to go through and view the rest of the album.