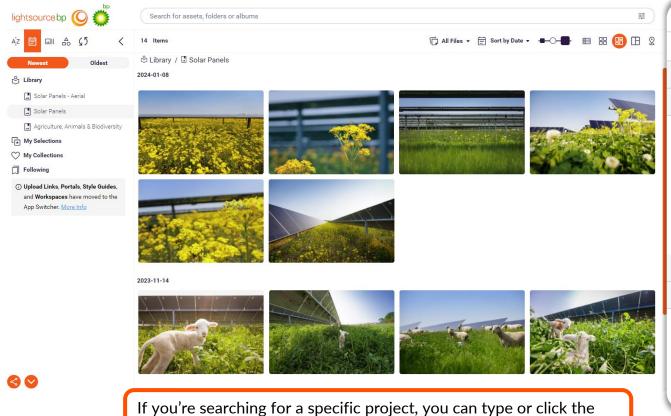

Powered by Canto © 2024

This is our Media Library homepage, click on the album tiles to view the whole album of photographs.

You can filter and search within an album to find exactly what you're looking for. For example, by location, tags, or type of content, etc. <sup>7</sup>

If you're searching for a specific project, you can type or click the name of the site through the tags.

Integrity Respect Sustainability

Drive

Safety

shown having all the exact same selected tags

3. 'NOT' - will show all assets excluding the selected tags