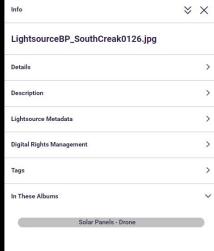

When you click on a photo, it will enlarge, and give you the option to view detailed information about the image in the Info panel.

The Info panel has all the information about the image... when it was taken, who by, file size and type.

Lightsource Metadata shows the Asset Type and the Location, filtered by country.

You can view the tags and smart tags associated with the specific photo, and what album it is located in.

An image may be located in multiple albums. You can click the titles to go through and view the rest of the album.