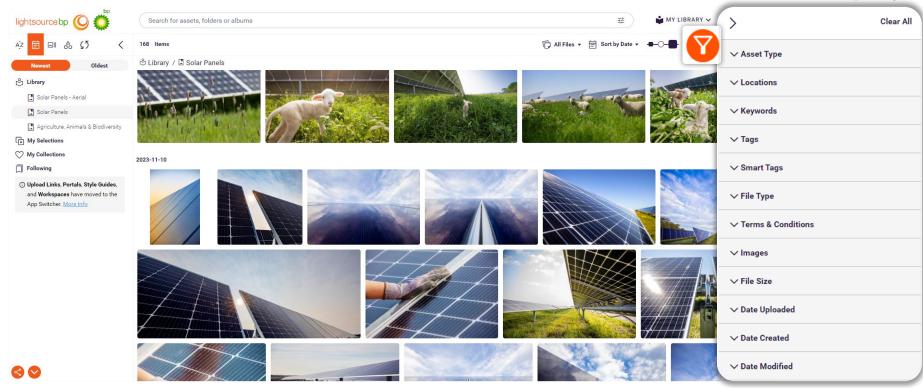

In this example, under the **location** tab, **Spain** has been selected to filter and display images from our Spanish sites only.

Tags are keywords we have added ourselves, of the specific project names and key elements of an image, to make them easily searchable.

Smart Tags are AI automatically generated keywords.

> 2 Filters selected Clear All Bellflower x USA x ✓ Asset Type · · · Clear ∧ Locations  $\oplus$ (No Value) ✓ USA UK ☐ Australia Spain □ Brazil Greece ∨ Keywords ∧ Tags · · · Clear ...Bellflower (+) Choose a tag Untagged **Bellflower** First Solar solar panels Array Trackers Indiana agrivoltaics biodiversity flowers animals

If you're searching for a specific project, you can type or click the name of the site through the tags.

Integrity Respect Sustainability

Drive

Safety

shown having all the exact same selected tags

3. 'NOT' - will show all assets excluding the selected tags

Safety Integrity Respect Sustainability

Drive

When selecting more than one tag at a time, you can filter between options for precise searching. Click the three dots in the tags tab.

1. 'AND' - will only show assets with the multiple specific selected tags