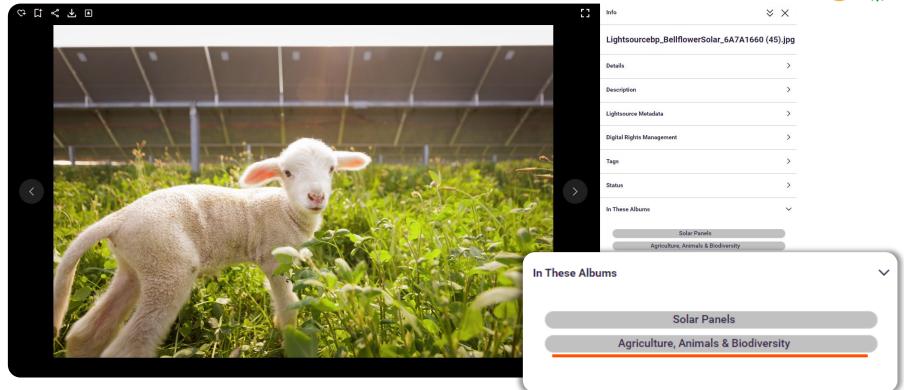

When you click on a photo, it will enlarge, and give you the option to view detailed information about the image in the Info panel.

The Info panel has all the information about the image... when it was taken, who by, file size and type.

Lightsource Metadata shows the Asset Type and the Location, filtered by country.

You can view the tags and smart tags associated with the specific photo, and what album it is located in.

An image may be located in multiple albums. You can click the titles to go through and view the rest of the album.