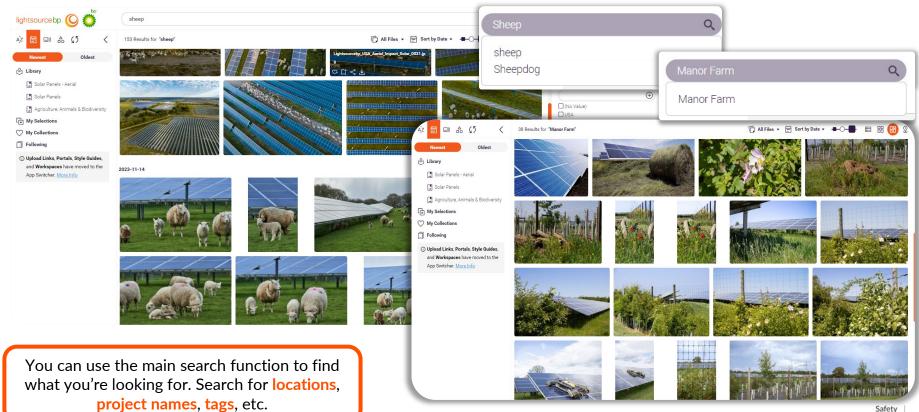

If you're searching for a specific project, you can type or click the name of the site through the tags.

Integrity Respect Sustainability

Drive

Safety

shown having all the exact same selected tags

3. 'NOT' - will show all assets excluding the selected tags